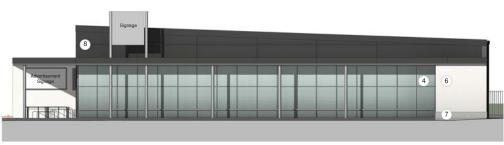

## Unit 1 - North Elevation

1:100

Unit 1 - South Elevation

1:100

Unit 1 - West Elevation 1:100

Unit 1 - East Elevation 1:100

Material Key

Kingspan Composite Panel - Gull Grey
 Kingspan Composite Panel - Metallic Copper
 Blue/Grey Brick
 Curtain Walling
 Aluminium trim - Merlin Grey