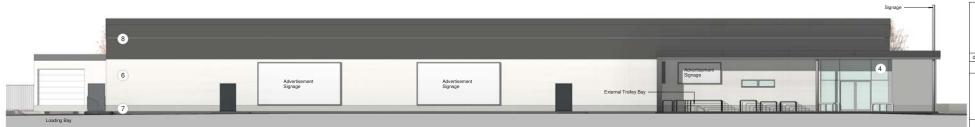

## Unit 1 - North Elevation

1:100

Unit 1 - South Elevation

1:100

Unit 1 - West Elevation 1:100

Unit 1 - East Elevation 1:100

Material Key

Kingspan Composite Panel - Gull Grey
 Kingspan Composite Panel - Metallic Copper
 Blue/Grey Brick
 Curtain Walling
 Aluminium trim - Merlin Grey